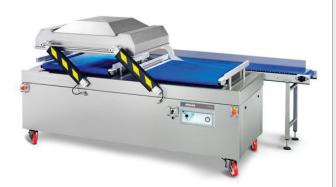

## TITAAN 2-90 VACUUM PACKAGING MACHINE

#### **DESCRIPTION:**

The robust, stainless steel full automatic Titaan 2-90 vacuum packaging machine is standard equipped with a Busch vacuum pump. This automatic machine complies with CE standards.

#### **FEATURES:**

- Standard with 2 seal bars (left-right): 2 x 840 mm
- Standard double seal (two wires). Optional without extra costs: Cut off or Wide seal (10 mm)
- Silicone holders easily removable for cleaning and maintenance purposes
- Pump capacity: 300 m³/h Busch pump
- Pump maintenance and cleaning program
- Machine cycle: 30-50 sec
- · Soft Air to protect the product and vacuum bag
- · Standard Digital ACS control with sensor
- Flat work plate
- Comes with 2 internal conveyor belts
- · Stainless steel exterior
- IP-65 classification
- Compressed Air consumption: 100 Nl/min 6 bar