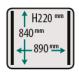

## **DIMENSIONS (IN MM)**

| Model       | Dimensions (mm)                        |                      | Voltage*      | Pump               | Power | Weight |
|-------------|----------------------------------------|----------------------|---------------|--------------------|-------|--------|
|             | Chamber<br>(usable space)<br>L x W x H | Machine<br>L x W x H | Voltage* (Hz) | capacity<br>(m³/h) | (kW)  | (kg)   |
| Titaan 2-90 | 840 x 890 x 220                        | 1061 x 2420 x 1150   | 400V-3-50     | 300                | 5,5   | 850    |