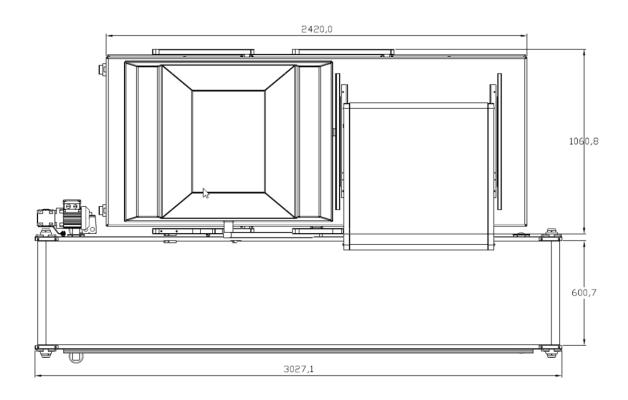

## **DIMENSIONS (IN MM)**

| Model       | Dimensions (mm)                        |                      | Voltage*      | Pump               | Power | Weight |
|-------------|----------------------------------------|----------------------|---------------|--------------------|-------|--------|
|             | Chamber<br>(usable space)<br>L x W x H | Machine<br>L x W x H | Voltage* (Hz) | capacity<br>(m³/h) | (kW)  | (kg)   |
| Titaan 2-90 | 840 x 890 x 220                        | 1061 x 2420 x 1150   | 400V-3-50     | 300                | 5,5   | 850    |