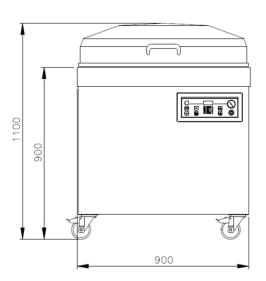

# **DIMENSIONS (IN MM)**

OUTER DIMENSIONS Polar 80

| Model    | Dimensions (mm)                        |                      | Voltage*      | Pump               | Power   | Weight |
|----------|----------------------------------------|----------------------|---------------|--------------------|---------|--------|
|          | Chamber<br>(usable space)<br>L x W x H | Machine<br>L x W x H | Voltage* (Hz) | capacity<br>(m³/h) | (kW)    | (kg)   |
| Polar 80 | 510 x 760 x 200                        | 790 x 900 x 1100     | 400V-3-50     | 100                | 3,0-5,0 | 248    |