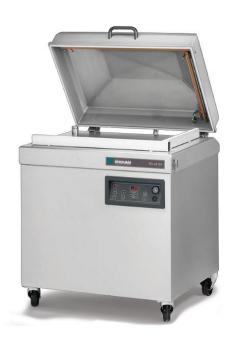

# POLAR 80 VACUUM PACKAGING MACHINE

#### **DESCRIPTION:**

YEAR

The robust, stainless steel Polar 80 vacuum packaging machine is standard equipped with a Busch vacuum pump. This floor model complies with CE standards.

#### FEATURES:

- Standard with 2 seal bars: 760 mm (front), 510 mm (right)
- Other seal bar configurations available for free (front-back, left-right)
- Standard double seal (two wires). Optional without extra costs: Cut off or Wide seal (10 mm)
- Silicone holders easily removable for cleaning and maintenance purposes
- Pump capacity: 100 m<sup>3</sup>/h Busch vacuum pump
- Pump maintenance and cleaning program
- Machine cycle: 15-40 sec
- Standard Soft Air to protect the product and vacuum bag
- Standard Digital control with 10 program memory and Time
- Flat work plate
- Comes with insert plates for a faster cycle and product adjustment
- Stainless steel exterior
- IP-65 Classification