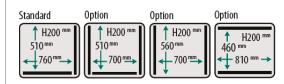

## **SEAL BAR CONFIGURATION:**

#### FEATURES:

- Standard with 2 seal bars: 760 mm (front), 510 mm (right)
- Other seal bar configurations available for free (front-back, left-right)
- Standard double seal (two wires). Optional without extra costs: Cut off or Wide seal (10 mm)
- Silicone holders easily removable for cleaning and maintenance purposes
- Pump capacity: 100 m<sup>3</sup>/h Busch vacuum pump
- Pump maintenance and cleaning program
- Machine cycle: 15-40 sec
- Standard Soft Air to protect the product and vacuum bag
- Standard Digital control with 10 program memory and Time
- Flat work plate
- Comes with insert plates for a faster cycle and product adjustment
- Stainless steel exterior
- IP-65 Classification

#### **OPTIONS:**

- 3 seal bars (left-front-right)
- 1-2 Cut off/Bi-active seal
- Sensor control, Advanced Control System (ACS)
- Liquid control
- Gas flush (including pressed air connection)
- Preparation for external pump
- New: Extra high contra bar