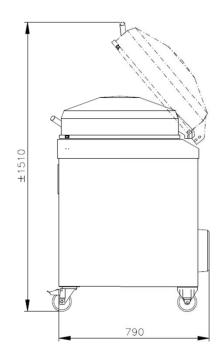

# **DIMENSIONS (IN MM)**

OUTER DIMENSIONS Polar 80

| Model    | Dimensions (mm)                        |                      | Voltage*      | Pump               | Power   | Weight |
|----------|----------------------------------------|----------------------|---------------|--------------------|---------|--------|
|          | Chamber<br>(usable space)<br>L x W x H | Machine<br>L x W x H | Voltage* (Hz) | capacity<br>(m³/h) | (kW)    | (kg)   |
| Polar 80 | 510 x 760 x 200                        | 790 x 900 x 1100     | 400V-3-50     | 100                | 3,0-5,0 | 248    |