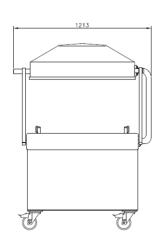

## **DIMENSIONS (IN MM)**

| Model      | Dimensions (mm)                        |                      | Voltage*  | Pump               | Power     | Weight |
|------------|----------------------------------------|----------------------|-----------|--------------------|-----------|--------|
|            | Chamber<br>(usable space)<br>L x W x H | Machine<br>L x W x H | (Hz)      | capacity<br>(m3/h) | (kW)      | (kg)   |
| Polar 2-95 | 730 x 1100 x 280                       | 1213 x 2420 x 1597   | 400V-3-50 | 300                | 5,5 - 7,8 | 767    |