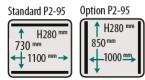

#### FEATURES:

- Standard with 2 seal bars (front-back): 2 x 1100 mm
  Optional without extra costs: 2 seal bars (left-right):
  2 x 850 mm
- Standard double seal (two wires). Optional without extra costs: Cut off or Wide seal (10 mm)
- Silicone holders easily removable for cleaning and maintenance purposes
- Pump capacity: 300 m<sup>3</sup>/h Busch pump
- Pump maintenance and cleaning program
- Machine cycle: 15-40 sec
- Soft Air to protect the product and vacuum bag
  - Standard Digital control with 10 program memory and Time control
  - Flat work plate
  - Comes with insert plates for a faster cycle and product adjustment
  - Stainless steel exterior
  - IP-65 classification

#### **ACCESSORIES:**

Zebra ZD410 thermal label printer (only in combination with ACS)

Option P2-95

100

H280 m

470 "

4129

**Visit our Showroom** 

## SEAL BAR CONFIGURATION:

**Phone:** (07) 3806 5972

Email: sales@vacpac.com.au service@vacpac.com.au

VACPAC.COM.AU