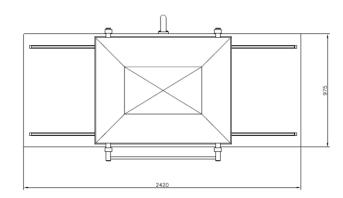

## **DIMENSIONS (IN MM)**

| Model      | Dimensions (mm)                        |                      | Voltage*  | Pump               | Power     | Weight |
|------------|----------------------------------------|----------------------|-----------|--------------------|-----------|--------|
|            | Chamber<br>(usable space)<br>L x W x H | Machine<br>L x W x H | (Hz)      | capacity<br>(m3/h) | (kW)      | (kg)   |
| Polar 2-95 | 730 x 1100 x 280                       | 1213 x 2420 x 1597   | 400V-3-50 | 300                | 5,5 - 7,8 | 767    |