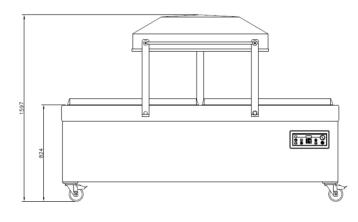

## **DIMENSIONS (IN MM)**

| Model      | Dimensions (mm)                        |                      | Voltage*  | Pump               | Power     | Weight |
|------------|----------------------------------------|----------------------|-----------|--------------------|-----------|--------|
|            | Chamber<br>(usable space)<br>L x W x H | Machine<br>L x W x H | (Hz)      | capacity<br>(m3/h) | (kW)      | (kg)   |
| Polar 2-95 | 730 x 1100 x 280                       | 1213 x 2420 x 1597   | 400V-3-50 | 300                | 5,5 - 7,8 | 767    |