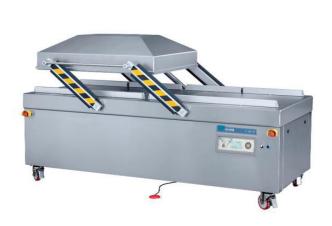

# POLAR 2-95 VACUUM PACKAGING MACHINE

#### **DESCRIPTION:**

The robust, stainless steel Polar 2-95 vacuum packaging machine is standard equipped with a Busch vacuum pump. This double chamber complies with CE standards.

#### FEATURES:

- Standard with 2 seal bars (front-back): 2 x 1100 mm
  Optional without extra costs: 2 seal bars (left-right):
  2 x 850 mm
- Standard double seal (two wires). Optional without extra costs: Cut off or Wide seal (10 mm)
- Silicone holders easily removable for cleaning and maintenance purposes
- Pump capacity: 300 m<sup>3</sup>/h Busch pump
- Pump maintenance and cleaning program
- Machine cycle: 15-40 sec
- Soft Air to protect the product and vacuum bag
  - Standard Digital control with 10 program memory and Time control
  - Flat work plate
  - Comes with insert plates for a faster cycle and product adjustment
  - Stainless steel exterior
  - IP-65 classification