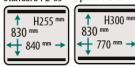

## **DIMENSIONS (IN MM)**

| Model      | Dimensions (mm)                        |                      | Voltage*  | Pump               | Power     | Weight |
|------------|----------------------------------------|----------------------|-----------|--------------------|-----------|--------|
|            | Chamber<br>(usable space)<br>L x W x H | Machine<br>L x W x H | (Hz)      | capacity<br>(m³/h) | (kW)      | (kg)   |
| Polar 2-85 | 830 x 840 x 255                        | 1295 x 1900 x 1450   | 400V-3-50 | 300                | 7,0 - 9,0 | 685    |