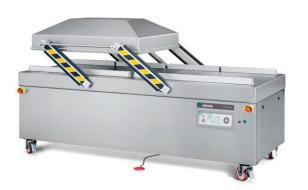

# POLAR 2-85 VACUUM PACKAGING MACHINE

# DESCRIPTION:

The robust, stainless steel Polar 2-85 vacuum packaging machine is standard equipped with a Busch vacuum pump. This double chamber complies with CE standards.