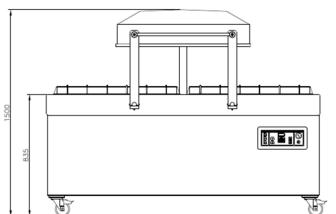

## **DIMENSIONS (IN MM)**

| Model      | Dimensions (mm)                        |                      | Voltage*  | Pump               | Power     | Weight |
|------------|----------------------------------------|----------------------|-----------|--------------------|-----------|--------|
|            | Chamber<br>(usable space)<br>L x W x H | Machine<br>L x W x H | (Hz)      | capacity<br>(m³/h) | (kW)      | (kg)   |
| Polar 2-85 | 830 x 840 x 255                        | 1295 x 1900 x 1450   | 400V-3-50 | 300                | 7,0 - 9,0 | 685    |