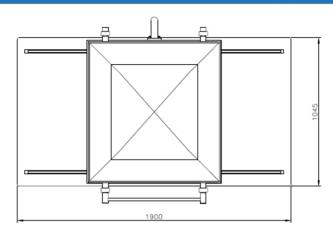

## **DIMENSIONS (IN MM)**

| Model      | Dimensions (mm)                        |                      | Voltage*  | Pump               | Power     | Weight |
|------------|----------------------------------------|----------------------|-----------|--------------------|-----------|--------|
|            | Chamber<br>(usable space)<br>L x W x H | Machine<br>L x W x H | (Hz)      | capacity<br>(m³/h) | (kW)      | (kg)   |
| Polar 2-85 | 830 x 840 x 255                        | 1295 x 1900 x 1450   | 400V-3-50 | 300                | 7,0 - 9,0 | 685    |