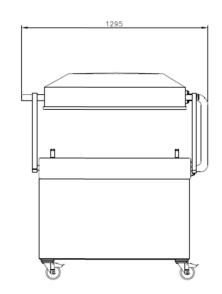

## **DIMENSIONS (IN MM)**

| Model      | Dimensions (mm)                        |                      | Voltage*  | Pump               | Power     | Weight |
|------------|----------------------------------------|----------------------|-----------|--------------------|-----------|--------|
|            | Chamber<br>(usable space)<br>L x W x H | Machine<br>L x W x H | (Hz)      | capacity<br>(m³/h) | (kW)      | (kg)   |
| Polar 2-85 | 830 x 840 x 255                        | 1295 x 1900 x 1450   | 400V-3-50 | 300                | 7,0 - 9,0 | 685    |