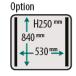

#### **SEAL BAR CONFIGURATION:**

#### **FEATURES:**

- Standard with 2 seal bars (front-back): 2 x 620 mm
- Optional without extra costs: 2 seal bars of 840 mm (left-right)
- Standard double seal (two wires). Optional without extra costs: Cut off or Wide seal (10 mm)
- Silicone holders easily removable for cleaning and maintenance purposes
- Pump capacity: 160 m³/h Busch vacuum pump
- Pump maintenance and cleaning program
- Machine cycle: 15-40 sec
- · Soft Air to protect the product and vacuum bag
- Standard Digital control with 10 program memory and Time control
- Flat work plate
- Comes with insert plates for a faster cycle and product adjustment
- · Stainless steel exterior
- IP-65 classification

### **DIMENSIONS (IN MM)**

| Model      | Dimensions (mm)                        |                      | Voltage*  | Pump               | Power     | Weight |
|------------|----------------------------------------|----------------------|-----------|--------------------|-----------|--------|
|            | Chamber<br>(usable space)<br>L x W x H | Machine<br>L x W x H | (Hz)      | capacity<br>(m³/h) | (kW)      | (kg)   |
| Polar 2-75 | 750 x 620 x 250                        | 1204 x 1483 x 1341   | 400V-3-50 | 160                | 5,5 – 9,0 | 537    |