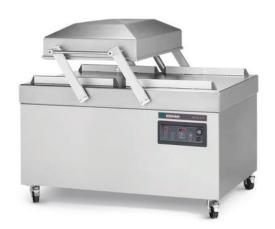

## POLAR 2-75 VACUUM PACKAGING MACHINE

#### **DESCRIPTION:**

The robust, stainless steel Polar 2 75 vacuum packaging machine is standard equipped with a Busch vacuum pump. This double chamber complies with CE standards.