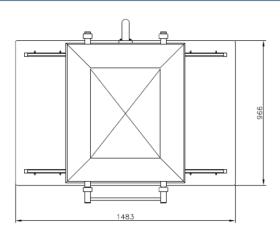

#### **SEAL BAR CONFIGURATION:**

### **DIMENSIONS (IN MM)**

| Model      | Dimensions (mm)                        |                      | Voltage*  | Pump               | Power     | Weight |
|------------|----------------------------------------|----------------------|-----------|--------------------|-----------|--------|
|            | Chamber<br>(usable space)<br>L x W x H | Machine<br>L x W x H | (Hz)      | capacity<br>(m³/h) | (kW)      | (kg)   |
| Polar 2-75 | 750 x 620 x 250                        | 1204 x 1483 x 1341   | 400V-3-50 | 160                | 5,5 – 9,0 | 537    |