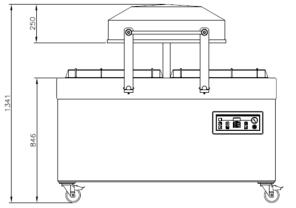

### **DIMENSIONS (IN MM)**

| Model      | Dimensions (mm)                        |                      | Voltage*  | Pump               | Power     | Weight |
|------------|----------------------------------------|----------------------|-----------|--------------------|-----------|--------|
|            | Chamber<br>(usable space)<br>L x W x H | Machine<br>L x W x H | (Hz)      | capacity<br>(m³/h) | (kW)      | (kg)   |
| Polar 2-75 | 750 x 620 x 250                        | 1204 x 1483 x 1341   | 400V-3-50 | 160                | 5,5 – 9,0 | 537    |