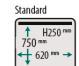

#### **SEAL BAR CONFIGURATION:**

#### **FEATURES:**

- Standard with 2 seal bars (front-back): 2 x 620 mm
- Optional without extra costs: 2 seal bars of 840 mm (left-right)
- Standard double seal (two wires). Optional without extra costs: Cut off or Wide seal (10 mm)
- Silicone holders easily removable for cleaning and maintenance purposes
- Pump capacity: 160 m³/h Busch vacuum pump
- Pump maintenance and cleaning program
- Machine cycle: 15-40 sec
- · Soft Air to protect the product and vacuum bag
- Standard Digital control with 10 program memory and Time control
- Flat work plate
- Comes with insert plates for a faster cycle and product adjustment
- · Stainless steel exterior
- IP-65 classification

### **DIMENSIONS (IN MM)**

| Model      | Dimensions (mm)                        |                      | Voltage*  | Pump               | Power     | Weight |
|------------|----------------------------------------|----------------------|-----------|--------------------|-----------|--------|
|            | Chamber<br>(usable space)<br>L x W x H | Machine<br>L x W x H | (Hz)      | capacity<br>(m³/h) | (kW)      | (kg)   |
| Polar 2-75 | 750 x 620 x 250                        | 1204 x 1483 x 1341   | 400V-3-50 | 160                | 5,5 – 9,0 | 537    |