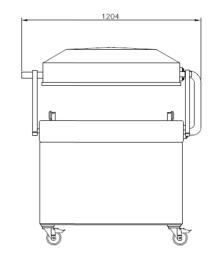

### **DIMENSIONS (IN MM)**

| Model      | Dimensions (mm)                        |                      | Voltage*  | Pump               | Power     | Weight |
|------------|----------------------------------------|----------------------|-----------|--------------------|-----------|--------|
|            | Chamber<br>(usable space)<br>L x W x H | Machine<br>L x W x H | (Hz)      | capacity<br>(m³/h) | (kW)      | (kg)   |
| Polar 2-75 | 750 x 620 x 250                        | 1204 x 1483 x 1341   | 400V-3-50 | 160                | 5,5 – 9,0 | 537    |