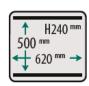

## **DIMENSIONS (IN MM)**

| Model      | Dimensions (mm)                        |                      | Voltage*  | Pump               | Power    | Weight |
|------------|----------------------------------------|----------------------|-----------|--------------------|----------|--------|
|            | Chamber<br>(usable space)<br>L x W x H | Machine<br>L x W x H | (Hz)      | capacity<br>(m³/h) | (kW)     | (kg)   |
| Polar 2-50 | 500 x 620 x 240                        | 920 x 1480 x 1325    | 400V-3-50 | 100                | 3,5- 5,3 | 345    |