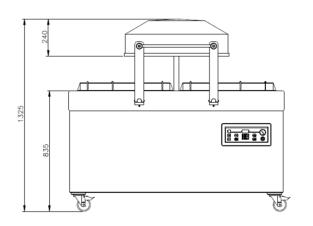

## **DIMENSIONS (IN MM)**

| Model      | Dimensions (mm)                        |                      | Voltage*  | Pump               | Power    | Weight |
|------------|----------------------------------------|----------------------|-----------|--------------------|----------|--------|
|            | Chamber<br>(usable space)<br>L x W x H | Machine<br>L x W x H | (Hz)      | capacity<br>(m³/h) | (kW)     | (kg)   |
| Polar 2-50 | 500 x 620 x 240                        | 920 x 1480 x 1325    | 400V-3-50 | 100                | 3,5- 5,3 | 345    |