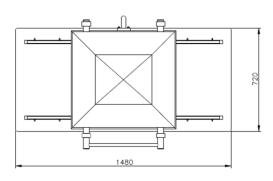

#### **SEAL BAR CONFIGURATION:**

## **DIMENSIONS (IN MM)**

| Model      | Dimensions (mm)                        |                      | Voltage*  | Pump               | Power    | Weight |
|------------|----------------------------------------|----------------------|-----------|--------------------|----------|--------|
|            | Chamber<br>(usable space)<br>L x W x H | Machine<br>L x W x H | (Hz)      | capacity<br>(m³/h) | (kW)     | (kg)   |
| Polar 2-50 | 500 x 620 x 240                        | 920 x 1480 x 1325    | 400V-3-50 | 100                | 3,5- 5,3 | 345    |