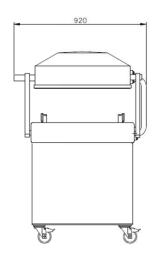

## **DIMENSIONS (IN MM)**

| Model      | Dimensions (mm)                        |                      | Voltage*  | Pump               | Power    | Weight |
|------------|----------------------------------------|----------------------|-----------|--------------------|----------|--------|
|            | Chamber<br>(usable space)<br>L x W x H | Machine<br>L x W x H | (Hz)      | capacity<br>(m³/h) | (kW)     | (kg)   |
| Polar 2-50 | 500 x 620 x 240                        | 920 x 1480 x 1325    | 400V-3-50 | 100                | 3,5- 5,3 | 345    |