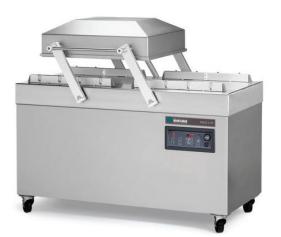

# POLAR 2-50 VACUUM PACKAGING MACHINE

# DESCRIPTION:

The robust, stainless steel Polar 2-50 vacuum packaging machine is standard equipped with a Busch vacuum pump . This double chamber complies with CE standards.