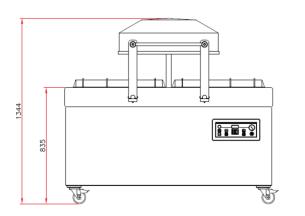

### **DIMENSIONS (IN MM)**

| Model      | Dimensions (mm)                        |                      | Voltage*  | Pump               | Power     | Weight |
|------------|----------------------------------------|----------------------|-----------|--------------------|-----------|--------|
|            | Chamber<br>(usable space)<br>L x W x H | Machine<br>L x W x H | (Hz)      | capacity<br>(m3/h) | (kW)      | (kg)   |
| Polar 2-40 | 400 x 620 x 240                        | 819 x 1490 x 1344    | 400V-3-50 | 63                 | 2,1 - 3,0 | 310    |