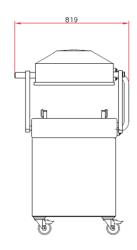

### **DIMENSIONS (IN MM)**

| Model      | Dimensions (mm)                        |                      | Voltage*  | Pump               | Power     | Weight |
|------------|----------------------------------------|----------------------|-----------|--------------------|-----------|--------|
|            | Chamber<br>(usable space)<br>L x W x H | Machine<br>L x W x H | (Hz)      | capacity<br>(m3/h) | (kW)      | (kg)   |
| Polar 2-40 | 400 x 620 x 240                        | 819 x 1490 x 1344    | 400V-3-50 | 63                 | 2,1 - 3,0 | 310    |