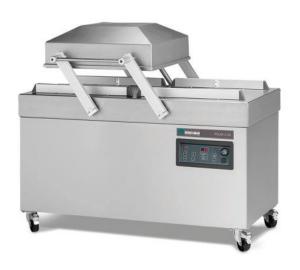

### POLAR 2-40 VACUUM PACKAGING MACHINE

# DESCRIPTION:

The robust stainless steel Polar 2-40 vacuum packaging machine comes standard equipped with a Busch vacuum pump. This double chamber machine complies with CE standards.