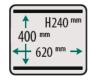

### **DIMENSIONS (IN MM)**

| Model      | Dimensions (mm)                        |                      | Voltage*  | Pump               | Power     | Weight |
|------------|----------------------------------------|----------------------|-----------|--------------------|-----------|--------|
|            | Chamber<br>(usable space)<br>L x W x H | Machine<br>L x W x H | (Hz)      | capacity<br>(m3/h) | (kW)      | (kg)   |
| Polar 2-40 | 400 x 620 x 240                        | 819 x 1490 x 1344    | 400V-3-50 | 63                 | 2,1 - 3,0 | 310    |