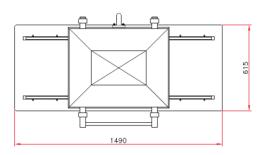

### **DIMENSIONS (IN MM)**

| Model      | Dimensions (mm)                        |                      | Voltage*  | Pump               | Power     | Weight |
|------------|----------------------------------------|----------------------|-----------|--------------------|-----------|--------|
|            | Chamber<br>(usable space)<br>L x W x H | Machine<br>L x W x H | (Hz)      | capacity<br>(m3/h) | (kW)      | (kg)   |
| Polar 2-40 | 400 x 620 x 240                        | 819 x 1490 x 1344    | 400V-3-50 | 63                 | 2,1 - 3,0 | 310    |