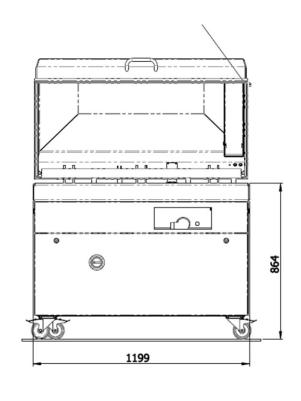

# POLAR 110 VACUUM PACKAGING MACHINE

0

RIGINAL

HENKELMAN

ACUUM SYSTEMS

VACUUM PACKAGING MACHINE - POLAR 110 - SPEC SHEET

| Dimensi                                | ons (mm)                               | _ Voltage*<br>(Hz)                       | Pump<br>capacity<br>(m3/h)                  | Power<br>(kW)                                                                                                | Weight<br>(kg)                                                                                                    |
|----------------------------------------|----------------------------------------|------------------------------------------|---------------------------------------------|--------------------------------------------------------------------------------------------------------------|-------------------------------------------------------------------------------------------------------------------|
| Chamber<br>(usable space)<br>L x W x H | Machine<br>L x W x H                   |                                          |                                             |                                                                                                              |                                                                                                                   |
| 620 x 1050 x 280                       | 947 x 1200 x 1150                      | 400V-3-50                                | 160                                         | 5,5 - 9,0                                                                                                    | 465                                                                                                               |
| -                                      | Chamber<br>(usable space)<br>L x W x H | (usable space)<br>L x W x H<br>L x W x H | Chamber Woltage*   (usable space) L x W x H | Chamber<br>(usable space)<br>L x W x HMachine<br>L x W x HPump<br>capacity<br>(Hz)Pump<br>capacity<br>(m3/h) | Chamber<br>(usable space)<br>L x W x HMachine<br>L x W x HVoltage*<br>(Hz)Pump<br>capacity<br>(m3/h)Power<br>(kW) |