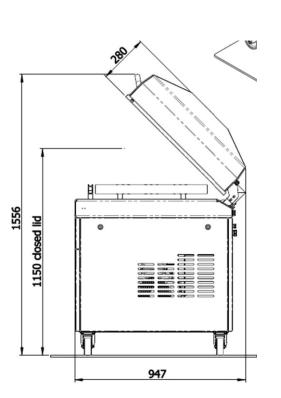

# POLAR 110 VACUUM PACKAGING MACHINE

0

RIGINAL

HENKELMAN

ACUUM SYSTEMS

VACUUM PACKAGING MACHINE - POLAR 110 - SPEC SHEET

| Dimensi                                | ons (mm)                               | _ Voltage*<br>(Hz)                       | Pump<br>capacity<br>(m3/h)                  | Power<br>(kW)                                                                                                | Weight<br>(kg)                                                                                                    |
|----------------------------------------|----------------------------------------|------------------------------------------|---------------------------------------------|--------------------------------------------------------------------------------------------------------------|-------------------------------------------------------------------------------------------------------------------|
| Chamber<br>(usable space)<br>L x W x H | Machine<br>L x W x H                   |                                          |                                             |                                                                                                              |                                                                                                                   |
| 620 x 1050 x 280                       | 947 x 1200 x 1150                      | 400V-3-50                                | 160                                         | 5,5 - 9,0                                                                                                    | 465                                                                                                               |
| -                                      | Chamber<br>(usable space)<br>L x W x H | (usable space)<br>L x W x H<br>L x W x H | Chamber Woltage*   (usable space) L x W x H | Chamber<br>(usable space)<br>L x W x HMachine<br>L x W x HPump<br>capacity<br>(Hz)Pump<br>capacity<br>(m3/h) | Chamber<br>(usable space)<br>L x W x HMachine<br>L x W x HVoltage*<br>(Hz)Pump<br>capacity<br>(m3/h)Power<br>(kW) |