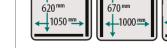

#### FEATURES:

- Standard with 2 seal bars (front-right): 1050 x 620 mm
- Optional without extra costs: 2 seal bars (left-right, frontback)
- Standard double seal (two wires). Optional without extra costs: Cut off or Wide seal (10 mm)
- Silicone holders easily removable for cleaning and maintenance purposes
- Pump capacity: 160 m<sup>3</sup>/h Busch vacuum pump
- Pump maintenance and cleaning program .
- Machine cycle: 15-40 sec
- Soft Air to protect the product and vacuum bag
- Standard Digital control with 10 program memory and Time control
- Flat work plate
- Comes with insert plates for a faster cycle and product adjustment
- Stainless steel exterior
- IP-65 classification

## **SEAL BAR CONFIGURATION:**

Unit 3, 14-16 Cairns Street, Loganholme QLD, Australia 4129