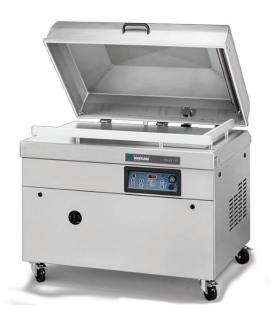

# **POLAR 110** VACUUM PACKAGING MACHINE

### **DESCRIPTION:**

The robust, stainless steel Polar 110 vacuum packaging machine is standard equipped with a Busch vacuum pump. This floor model complies with CE standards.

#### FEATURES:

- Standard with 2 seal bars (front-right): 1050 x 620 mm
- Optional without extra costs: 2 seal bars (left-right, frontback)
- Standard double seal (two wires). Optional without extra costs: Cut off or Wide seal (10 mm)
- Silicone holders easily removable for cleaning and maintenance purposes
- Pump capacity: 160 m<sup>3</sup>/h Busch vacuum pump
- Pump maintenance and cleaning program .
- Machine cycle: 15-40 sec
- Soft Air to protect the product and vacuum bag
- Standard Digital control with 10 program memory and Time control
- Flat work plate
- Comes with insert plates for a faster cycle and product adjustment
- Stainless steel exterior
- IP-65 classification