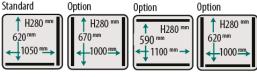

#### FEATURES:

- Standard with 2 seal bars (front-right): 1050 x 620 mm
- Optional without extra costs: 2 seal bars (left-right, frontback)
- Standard double seal (two wires). Optional without extra costs: Cut off or Wide seal (10 mm)
- Silicone holders easily removable for cleaning and maintenance purposes
- Pump capacity: 160 m<sup>3</sup>/h Busch vacuum pump
- Pump maintenance and cleaning program .
- Machine cycle: 15-40 sec
- Soft Air to protect the product and vacuum bag
- Standard Digital control with 10 program memory and Time control
- Flat work plate
- Comes with insert plates for a faster cycle and product adjustment
- Stainless steel exterior
- IP-65 classification

#### **OPTIONS:**

- 3 seal bars (left-front-right)
- 1-2 Cut off/Bi-active seal
- 100 or 300 m3/h Busch pump
- Sensor control, Advanced Control System (ACS), Liquid control
- . Gas flush (including pressed air connection)
- Preparation for external pump
- Heating element for vacuum valve

## **SEAL BAR CONFIGURATION:**

Unit 3, 14-16 Cairns Street, Loganholme QLD, Australia 4129