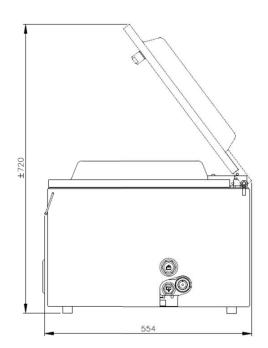

## **DIMENSIONS (IN MM)**

OUTER DIMENSIONS Jumbo 35

| Model    | Dimensions (mm)                        |                      | Voltage*  | Pump   | Power  | Weight |
|----------|----------------------------------------|----------------------|-----------|--------|--------|--------|
|          | Chamber<br>(usable space)<br>L x W x H | Machine<br>L x W x H | (Hz)      | (m3/h) | (kW)   | (kg)   |
| Jumbo 35 | 370 x 350 x 150                        | 554 x 450 x 405      | 230V-1-50 | 16     | 0,6 kW | 51     |