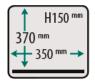

## **DIMENSIONS (IN MM)**

OUTER DIMENSIONS Jumbo 35

| Model    | Dimensions (mm)                        |                      | Voltage*  | Pump   | Power  | Weight |
|----------|----------------------------------------|----------------------|-----------|--------|--------|--------|
|          | Chamber<br>(usable space)<br>L x W x H | Machine<br>L x W x H | (Hz)      | (m3/h) | (kW)   | (kg)   |
| Jumbo 35 | 370 x 350 x 150                        | 554 x 450 x 405      | 230V-1-50 | 16     | 0,6 kW | 51     |