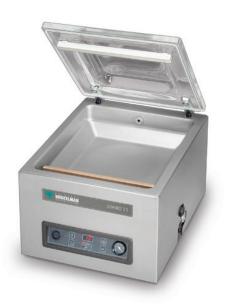

# JUMBO 35 VACUUM PACKAGING MACHINE

#### **DESCRIPTION:**

The robust, stainless steel Jumbo 35 vacuum packaging machine is standard equipped with a Busch vacuum pump and Time control with a 1 program memory . This table top model complies with CE standards.