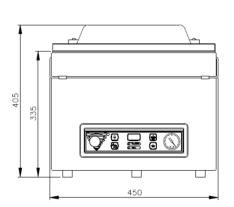

## **DIMENSIONS (IN MM)**

OUTER DIMENSIONS Jumbo 35

| Model    | Dimensions (mm)                        |                      | Voltage*  | Pump   | Power  | Weight |
|----------|----------------------------------------|----------------------|-----------|--------|--------|--------|
|          | Chamber<br>(usable space)<br>L x W x H | Machine<br>L x W x H | (Hz)      | (m3/h) | (kW)   | (kg)   |
| Jumbo 35 | 370 x 350 x 150                        | 554 x 450 x 405      | 230V-1-50 | 16     | 0,6 kW | 51     |