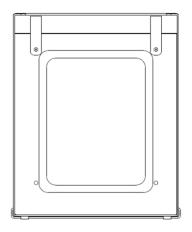

mes with an insert plate for a faster cycle and product adjustment

#### **OPTIONS:**

Sensor control

#### ACCESSORIES:

- · Inclined insert plate (for packing liquids)
- Food container adaptor
- Service kit for standard maintenance
- Trolley with shelf

#### **DESCRIPTION:**

The robust, stainless steel Jumbo 35 vacuum packaging machine is standard equipped with a Busch vacuum pump and Time control with a 1 program memory . This table top model complies with CE standards.









### **SEAL BAR CONFIGURATION:**





#### **Sales and Service Support**

Phone:

(07) 3806 5972

**Email** 

sales@vacpac.com.au service@vacpac.com.au

#### **Visit our Showroom**

Unit 3, 14-16 Cairns Street, Loganholme QLD, Australia 4129

# JUMBO 35 **VACUUM PACKAGING MACHINE**



## **DIMENSIONS (IN MM)**



OUTER DIMENSIONS Jumbo 35





| Model    | Dimensions (mm)                        |                      | Voltage*  | Pump   | Power  | Weight |
|----------|----------------------------------------|----------------------|-----------|--------|--------|--------|
|          | Chamber<br>(usable space)<br>L x W x H | Machine<br>L x W x H | (Hz)      | (m3/h) | (kW)   | (kg)   |
| Jumbo 35 | 370 x 350 x 150                        | 554 x 450 x 405      | 230V-1-50 | 16     | 0,6 kW | 51     |

<sup>\*</sup> Other voltages available



#### **Sales and Service Support**

**Phone:** 

(07) 3806 5972

sales@vacpac.com.au service@vacpac.com.au

#### **Visit our Showroom**

Unit 3, 14-16 Cairns Street, Loganholme QLD, Australia 4129