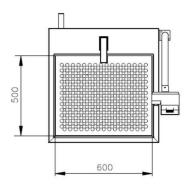

#### **FEATURES:**

- · Digital temperature control
- · Hydraulic movement
- · Stainless steel housing
- Optimal hygiene
- Maximal loading capacity: 60 kg
- Machine dimensions: 770 x 790x 1320mm
- Chamber dimensions: 500 x 600 x 220mm
- Dipping depth: 220mm
- Cycle time: 3-5 seconds
- Power: 9,0 kW
- Voltage: 400V-3-50Hz
- Isolation balls prevent evaporation

## **DIMENSIONS (IN MM)**

OUTER DIMENSIONS DT 60

| Model            | Dimensions (mm)                        |                      | Voltage*  | Power | Weight |
|------------------|----------------------------------------|----------------------|-----------|-------|--------|
|                  | Chamber<br>(usable space)<br>L x W x H | Machine<br>L x W x H | (Hz)      | (kW)  | (kg)   |
| Diptank<br>DT 60 | 500x 600x 220                          | 770x 790x 1320       | 400V-3-50 | 9,0   | 120    |