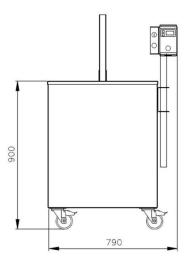

#### **FEATURES:**

- · Digital temperature control
- · Hydraulic movement
- · Stainless steel housing
- Optimal hygiene
- Maximal loading capacity: 60 kg
- Machine dimensions: 770 x 790x 1320mm
- Chamber dimensions: 500 x 600 x 220mm
- Dipping depth: 220mm
- Cycle time: 3-5 seconds
- Power: 9,0 kW
- Voltage: 400V-3-50Hz
- Isolation balls prevent evaporation

## **DIMENSIONS (IN MM)**

OUTER DIMENSIONS DT 60

| Model            | Dimensions (mm)                        |                      | Voltage*  | Power | Weight |
|------------------|----------------------------------------|----------------------|-----------|-------|--------|
|                  | Chamber<br>(usable space)<br>L x W x H | Machine<br>L x W x H | (Hz)      | (kW)  | (kg)   |
| Diptank<br>DT 60 | 500x 600x 220                          | 770x 790x 1320       | 400V-3-50 | 9,0   | 120    |