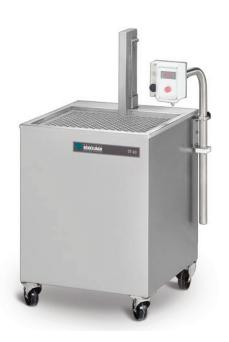

# DT 60 DIPTANK

#### **FEATURES:**

- · Digital temperature control
- · Hydraulic movement
- · Stainless steel housing
- Optimal hygiene
- Maximal loading capacity: 60 kg
- Machine dimensions: 770 x 790x 1320mm
- Chamber dimensions: 500 x 600 x 220mm
- Dipping depth: 220mm
- Cycle time: 3-5 seconds
- Power: 9,0 kW
- Voltage: 400V-3-50Hz
- Isolation balls prevent evaporation

#### **DESCRIPTION:**

Combined with a vacuum packaging machine, DT60 produces perfect skin packages for an aesthetic presentation. Shrink technology protects your product like a second skin. This machine fully complies with CE standards.