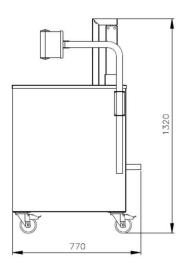

#### **FEATURES:**

- · Digital temperature control
- · Hydraulic movement
- · Stainless steel housing
- Optimal hygiene
- Maximal loading capacity: 60 kg
- Machine dimensions: 770 x 790x 1320mm
- Chamber dimensions: 500 x 600 x 220mm
- Dipping depth: 220mm
- Cycle time: 3-5 seconds
- Power: 9,0 kW
- Voltage: 400V-3-50Hz
- Isolation balls prevent evaporation

## **DIMENSIONS (IN MM)**

OUTER DIMENSIONS DT 60

| Model            | Dimensions (mm)                        |                      | Voltage*  | Power | Weight |
|------------------|----------------------------------------|----------------------|-----------|-------|--------|
|                  | Chamber<br>(usable space)<br>L x W x H | Machine<br>L x W x H | (Hz)      | (kW)  | (kg)   |
| Diptank<br>DT 60 | 500x 600x 220                          | 770x 790x 1320       | 400V-3-50 | 9,0   | 120    |