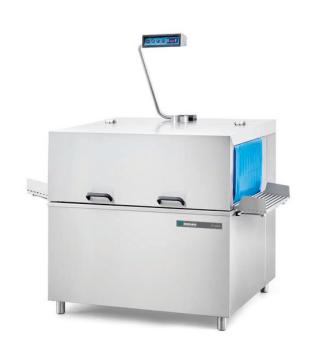

## DT 200 A DIPTANK

#### **DESCRIPTION:**

Combined with a vacuum packaging machine, the automatic DT 200 A produces perfect skin packages for an aesthetic presentation. Ideal to create an automatic line This machine fully complies with CE standards.

#### **FEATURES:**

- · Automatic platform with conveyor belt
- · Digital temperature control
- · Pneumatic movement
- · Stainless steel housing
- · Optimal hygiene
- · Maximum loading capacity: 30 kg
- Machine dimensions: 1170 x 1700 x 1350 mm
- Chamber dimensions: 575 x 1098 x 200 mm
- Emersion depth: 200mm
- Dip time: 3-5 seconds
- Cycle time: 22 seconds
- · Power: 23 kW
- Voltage: 400 V 3-50Hz
- Compressed Air consumption 50l/min 6 bar
- Fully insulated
- Vapor exhaust ø125 mm, equipped with built in fan
- Water drain 2"
- Automatic water level control
- Built-in lime scale protection