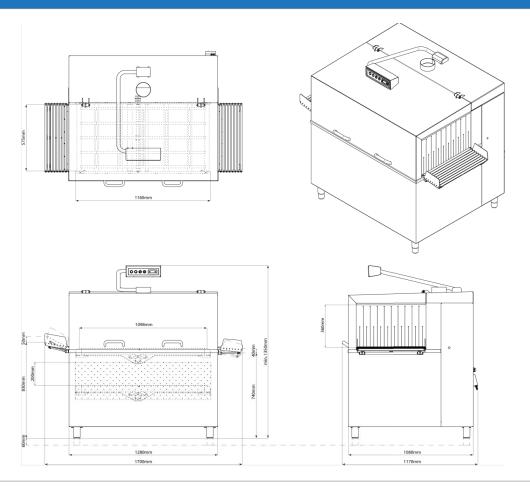

# DT 200 A DIPTANK

## **DIMENSIONS (IN MM)**

| Model               | Dimensions (mm)                        |                      | Voltage*         | Power | Weight                     |
|---------------------|----------------------------------------|----------------------|------------------|-------|----------------------------|
|                     | Chamber<br>(usable space)<br>L x W x H | Machine<br>L x W x H | (Hz)             | (kW)  | (kg)                       |
| Diptank<br>DT 200 A | 575 x 1098 x 200                       | 1170 x 1700 x 1350   | 400V-3~-<br>50Hz | 23,0  | 310<br>(with water<br>600) |