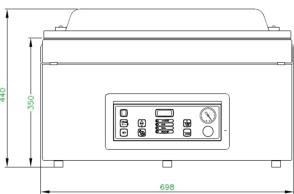

# **DIMENSIONS (IN MM)**

OUTER DIMENSIONS Boxer 52

| Model       | Dimensions (mm)                        |                      | Voltage*  | Pump               | Power      | Weight |
|-------------|----------------------------------------|----------------------|-----------|--------------------|------------|--------|
|             | Chamber<br>(usable space)<br>L x W x H | Machine<br>L x W x H | (Hz)      | capacity<br>(m3/h) | (kW)       | (kg)   |
| Boxer 52 II | 410 x 520 x 180                        | 528 x 698 x 440      | 230V-1-50 | 21                 | 0,75 - 1,0 | 81     |