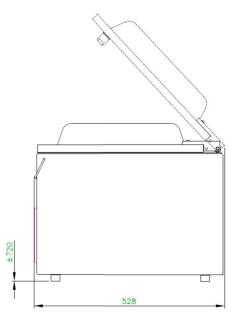

# **DIMENSIONS (IN MM)**

OUTER DIMENSIONS Boxer 52

| Model       | Dimensions (mm)                        |                      | Voltage*  | Pump               | Power      | Weight |
|-------------|----------------------------------------|----------------------|-----------|--------------------|------------|--------|
|             | Chamber<br>(usable space)<br>L x W x H | Machine<br>L x W x H | (Hz)      | capacity<br>(m3/h) | (kW)       | (kg)   |
| Boxer 52 II | 410 x 520 x 180                        | 528 x 698 x 440      | 230V-1-50 | 21                 | 0,75 - 1,0 | 81     |