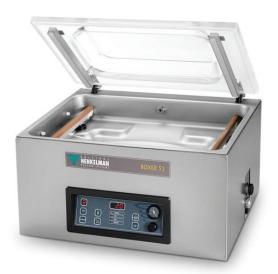

# BOXER 52 II VACUUM PACKAGING MACHINE

#### **DESCRIPTION:**

The robust stainless steel Boxer 52 II vacuum packaging machine comes standard equipped with two seal bars, a Busch vacuum pump, and Digital control with a 10-program memory. This tabletop model complies with CE standards.

#### **FEATURES:**

- Standard with 2 seal bars (left-right): 2 x 410 mm
- Standard double seal (two wires). Optional without extra costs: Cut-off/Wide seal
- Seal bars easily removable for cleaning and maintenance purposes
- Pump capacity: 21 m³/h Busch vacuum pump
- Pump maintenance and cleaning program
- Machine cycle: 20-40 sec
- Standard Digital control with Time control and a 10-program memory
- Standard Soft Air to protect the product and vacuum bag
- · Deep-drawn stainless steel vacuum chamber
- · Stainless steel exterior and transparent lid
- Comes with an insert plate for a faster cycle and product adjustment