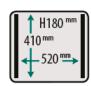

# **DIMENSIONS (IN MM)**

OUTER DIMENSIONS Boxer 52

| Model       | Dimensions (mm)                        |                      | Voltage*  | Pump               | Power      | Weight |
|-------------|----------------------------------------|----------------------|-----------|--------------------|------------|--------|
|             | Chamber<br>(usable space)<br>L x W x H | Machine<br>L x W x H | (Hz)      | capacity<br>(m3/h) | (kW)       | (kg)   |
| Boxer 52 II | 410 x 520 x 180                        | 528 x 698 x 440      | 230V-1-50 | 21                 | 0,75 - 1,0 | 81     |