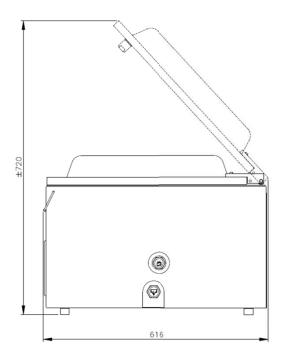

## **BOXER 42XL VACUUM PACKAGING MACHINE**

## **DIMENSIONS (IN MM)**

OUTER DIMENSIONS Boxer 42-XL

| Model      | Dimensions (mm)                        |                      | Voltage*  | Pump               | Power      | Weight |
|------------|----------------------------------------|----------------------|-----------|--------------------|------------|--------|
|            | Chamber<br>(usable space)<br>L x W x H | Machine<br>L x W x H | (Hz)      | capacity<br>(m³/h) | (kW)       | (kg)   |
| Boxer 42XL | 460 x 420 x 180                        | 616 x 493 x 440      | 230V-1-50 | 21                 | 0,75 - 1,0 | 72     |