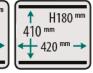

### **SEAL BAR CONFIGURATION:**

### Standard

### ↑ H180 mm 460 mm ← 420 mm →

## **DIMENSIONS (IN MM)**

OUTER DIMENSIONS Boxer 42-XL

| Model      | Dimensions (mm)                        |                      | Voltage*  | Pump               | Power      | Weight |
|------------|----------------------------------------|----------------------|-----------|--------------------|------------|--------|
|            | Chamber<br>(usable space)<br>L x W x H | Machine<br>L x W x H | (Hz)      | capacity<br>(m³/h) | (kW)       | (kg)   |
| Boxer 42XL | 460 x 420 x 180                        | 616 x 493 x 440      | 230V-1-50 | 21                 | 0,75 - 1,0 | 72     |