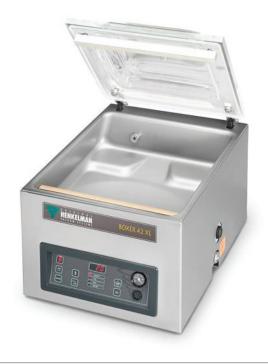

## BOXER 42XL VACUUM PACKAGING MACHINE

### **DESCRIPTION:**

The robust, stainless steel Boxer 42 XL vacuum packaging machine is standard equipped with a Busch vacuum pump and Digital control with a 10 program memory . Th is table top model complies with CE standards.

#### **FEATURES:**

- · Standard with 1 seal bar (front): 420 mm
- Standard double seal (two wires). Optional without extra costs: Cut off/Wide seal
- Seal bars easily removable for cleaning and maintenance purposes
- Pump capacity: 21 m³/h Busch vacuum pump
- Pump maintenance and cleaning program
- Machine cycle: 15-35 sec
- Standard Digital control with Time control and a 10-program memory
- · Standard Soft Air to protect the product and vacuum bag
- · Deep-drawn stainless steel vacuum chamber
- · Stainless steel exterior and transparent lid
- Comes with an insert plate for a faster cycle and product adjustment