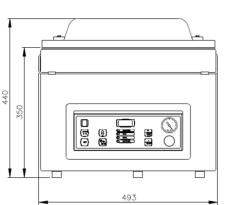

## **DIMENSIONS (IN MM)**

OUTER DIMENSIONS Boxer 42-XL

| Model      | Dimensions (mm)                        |                      | Voltage*  | Pump               | Power      | Weight |
|------------|----------------------------------------|----------------------|-----------|--------------------|------------|--------|
|            | Chamber<br>(usable space)<br>L x W x H | Machine<br>L x W x H | (Hz)      | capacity<br>(m³/h) | (kW)       | (kg)   |
| Boxer 42XL | 460 x 420 x 180                        | 616 x 493 x 440      | 230V-1-50 | 21                 | 0,75 - 1,0 | 72     |