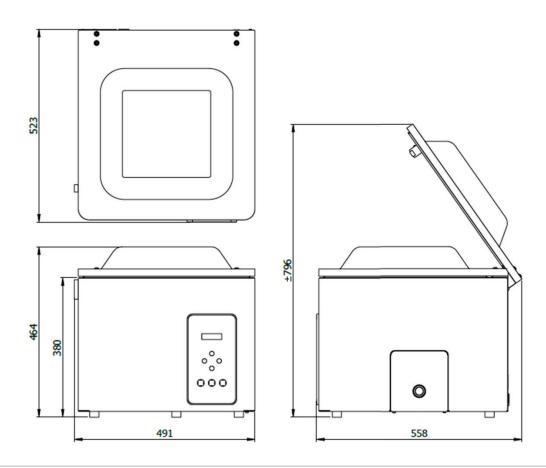

## **DIMENSIONS (IN MM)**

| Model   | Dimensions (mm)                        |                      | Voltage*  | Pump               | Power  | Weight |
|---------|----------------------------------------|----------------------|-----------|--------------------|--------|--------|
|         | Chamber<br>(usable space)<br>L x W x H | Machine<br>L x W x H | (Hz)      | capacity<br>(m3/h) | (kW)   | (kg)   |
| AERO 42 | 370 x 420 x 180                        | 523 x 491 x 464      | 230V-1-50 | 16                 | 0,6 kW | 57     |