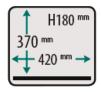

## **DIMENSIONS (IN MM)**

| Model   | Dimensions (mm)                        |                      | Voltage*  | Pump               | Power  | Weight |
|---------|----------------------------------------|----------------------|-----------|--------------------|--------|--------|
|         | Chamber<br>(usable space)<br>L x W x H | Machine<br>L x W x H | (Hz)      | capacity<br>(m3/h) | (kW)   | (kg)   |
| AERO 42 | 370 x 420 x 180                        | 523 x 491 x 464      | 230V-1-50 | 16                 | 0,6 kW | 57     |