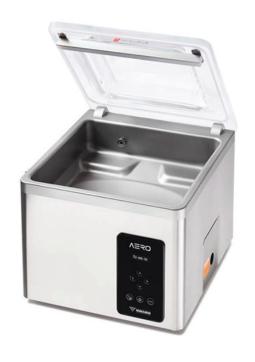

## AERO 42 VACUUM PACKAGING MACHINE

## **DESCRIPTION:**

State of the art, innovative, robust machine with a slick design. Easy control interface. 3 adjustable setting programs. Standard Soft air. Precise vacuum settings with sensor pressure control. This table top model complies with CE standards.

#### **FEATURES:**

- · Standard with 1 seal bar (front): 420 mm
- Standard double seal (two wires). Optional without extra costs: Cut off/Wide seal
- Seal bar easily removable for cleaning and maintenance purposes
- Pump capacity: 16 m<sup>3</sup>/h Busch vacuum pump
- Pump maintenance and cleaning program
- Machine cycle: 20-40 sec
- Standard Sensor control with a 3-program memory
- Easy control interface
- · Standard soft air
- · Deep-drawn stainless steel vacuum chamber
- · Stainless steel exterior and transparent lid
- Comes with an insert plate for a faster cycle and product adjustment