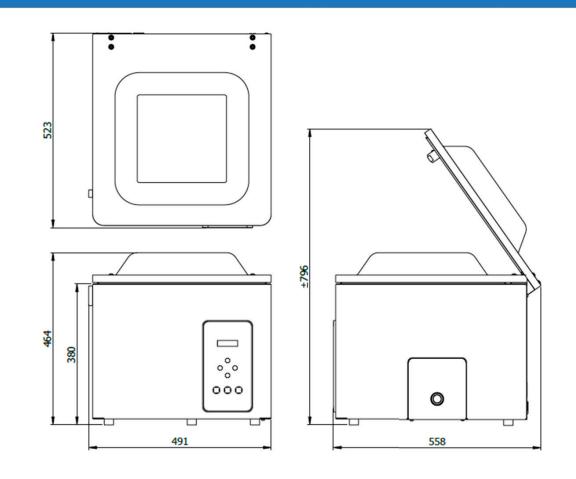

# **DIMENSIONS (IN MM)**

| Model    | Dimensions (mm)                        |                      | Voltage*  | Pump               | Power  | Weight |
|----------|----------------------------------------|----------------------|-----------|--------------------|--------|--------|
|          | Chamber<br>(usable space)<br>L x W x H | Machine<br>L x W x H | (Hz)      | capacity<br>(m³/h) | (kW)   | (kg)   |
| AERO 42+ | 370 x 420 x 180                        | 523 x 491 x 464      | 230V-1-50 | 21                 | 0,8 kW | 61     |