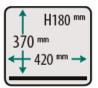

# **DIMENSIONS (IN MM)**

| Model    | Dimensions (mm)                        |                      | Voltage*  | Pump               | Power  | Weight |
|----------|----------------------------------------|----------------------|-----------|--------------------|--------|--------|
|          | Chamber<br>(usable space)<br>L x W x H | Machine<br>L x W x H | (Hz)      | capacity<br>(m³/h) | (kW)   | (kg)   |
| AERO 42+ | 370 x 420 x 180                        | 523 x 491 x 464      | 230V-1-50 | 21                 | 0,8 kW | 61     |