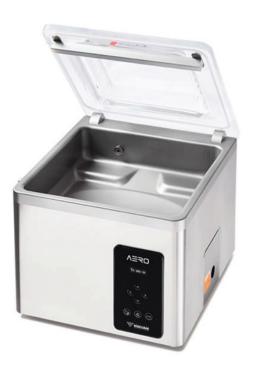

# AERO 42+ VACUUM PACKAGING MACHINE

# **DESCRIPTION:**

State of the art, innovative, robust machine with a slick design. Easy control interface. 3 adjustable setting programs. Standard Soft air. Precise vacuum settings with sensor pressure control. This table top model complies with CE standards.

### FEATURES:

- Standard with 1 seal bar (front): 420 mm
- Standard double seal (two wires). Optional without extra costs: Cut off/Wide seal
- Seal bar easily removable for cleaning and maintenance purposes
- Pump capacity: 21 m³/h Busch vacuum pump
- Pump maintenance and cleaning program
- Machine cycle: 15-35 sec
- Standard Sensor control with a 3-program memory
- Easy control interface
- Standard soft air
- Deep-drawn stainless steel vacuum chamber
- Stainless steel exterior and transparent lid
- Comes with an insert plate for a faster cycle and product adjustment