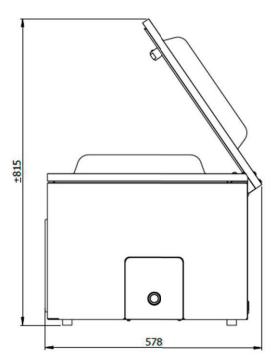

# **DIMENSIONS (IN MM)**

451

| Model    | Dimensions (mm)                        |                      | Voltage*  | Pump               | Power  | Weight |
|----------|----------------------------------------|----------------------|-----------|--------------------|--------|--------|
|          | Chamber<br>(usable space)<br>L x W x H | Machine<br>L x W x H | (Hz)      | capacity<br>(m3/h) | (kW)   | (kg)   |
| AERO 35+ | 370 x 350 x 150                        | 543 x 451 x 454      | 230V-1-50 | 16                 | 0,6 kW | 41     |