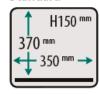

# **DIMENSIONS (IN MM)**

451

| Model    | Dimensions (mm)                        |                      | Voltage*  | Pump               | Power  | Weight |
|----------|----------------------------------------|----------------------|-----------|--------------------|--------|--------|
|          | Chamber<br>(usable space)<br>L x W x H | Machine<br>L x W x H | (Hz)      | capacity<br>(m3/h) | (kW)   | (kg)   |
| AERO 35+ | 370 x 350 x 150                        | 543 x 451 x 454      | 230V-1-50 | 16                 | 0,6 kW | 41     |