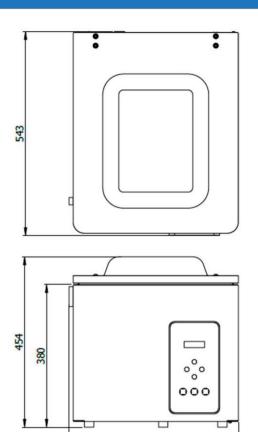

# **DIMENSIONS (IN MM)**

451

| Model    | Dimensions (mm)                        |                      | Voltage*  | Pump               | Power  | Weight |
|----------|----------------------------------------|----------------------|-----------|--------------------|--------|--------|
|          | Chamber<br>(usable space)<br>L x W x H | Machine<br>L x W x H | (Hz)      | capacity<br>(m3/h) | (kW)   | (kg)   |
| AERO 35+ | 370 x 350 x 150                        | 543 x 451 x 454      | 230V-1-50 | 16                 | 0,6 kW | 41     |