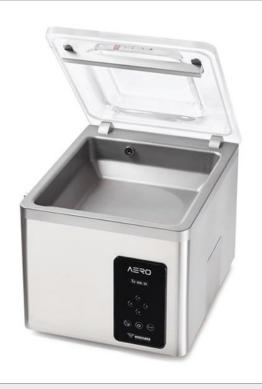

# AERO 35+ VACUUM PACKAGING MACHINE

#### **DESCRIPTION:**

State of the art, innovative, robust machine with a slick design. Easy control interface. 3 adjustable setting programs. Standard Soft air. Precise vacuum settings with sensor pressure control. This table top model complies with CE standards.

#### **FEATURES:**

- Standard with 1 seal bar (front): 350 mm
- · Standard double seal (two wires)
- Optional without extra costs: Cut off/Wide seal
- Seal bar easily removable for cleaning and maintenance purposes
- Pump capacity: 16 m³/h Busch vacuum pump
- Pump maintenance and cleaning program
- Machine cycle: 15-30 sec
- · Easy control interface
- Standard Sensor control with a 3-program memory
- · Standard soft air
- Deep-drawn stainless steel vacuum chamber
- · Stainless steel exterior and transparent lid
- Comes with an insert plate for a faster cycle and product adjustment