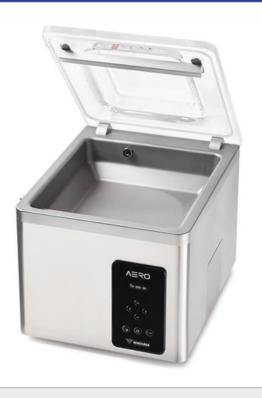

# AERO 35 VACUUM PACKAGING MACHINE

## **DESCRIPTION:**

State of the art, innovative, robust machine with a slick design. Easy control interface. 3 adjustable setting programs. Standard Soft air. Precise vacuum settings with sensor pressure control. This table top model complies with CE standards.

#### **FEATURES:**

- Standard with 1 seal bar (front): 350 mm
- · Standard double seal (two wires)
- Optional without extra costs: Cut off/Wide seal
- Seal bar easily removable for cleaning and maintenance purposes
- Pump capacity: 8 m³/h Busch vacuum pump
- Pump maintenance and cleaning program
- Machine cycle: 25-60 sec
- Standard Sensor control with a 3-program memory
- · Easy control interface
- · Standard soft air
- Deep-drawn stainless steel vacuum chamber
- · Stainless steel exterior and transparent lid
- Comes with insert plate for a faster cycle and product adjustment