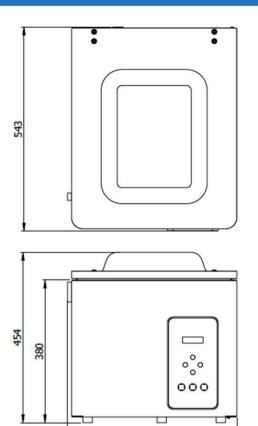

# **DIMENSIONS (IN MM)**

451

| Model   | Dimensions (mm)                        |                      | Voltage*  | Pump   | Power  | Weight |
|---------|----------------------------------------|----------------------|-----------|--------|--------|--------|
|         | Chamber<br>(usable space)<br>L x W x H | Machine<br>L x W x H | (Hz)      | (m3/h) | (kW)   | (kg)   |
| AERO 35 | 370 x 350 x 150                        | 543 x 451 x 454      | 230V-1-50 | 8      | 0,4 kW | 36     |