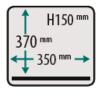

# **DIMENSIONS (IN MM)**

451

| Model   | Dimensions (mm)                        |                      | Voltage*  | Pump   | Power  | Weight |
|---------|----------------------------------------|----------------------|-----------|--------|--------|--------|
|         | Chamber<br>(usable space)<br>L x W x H | Machine<br>L x W x H | (Hz)      | (m3/h) | (kW)   | (kg)   |
| AERO 35 | 370 x 350 x 150                        | 543 x 451 x 454      | 230V-1-50 | 8      | 0,4 kW | 36     |