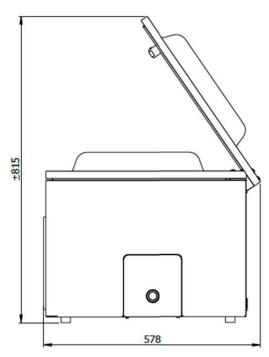

# **DIMENSIONS (IN MM)**

451

| Model   | Dimensions (mm)                        |                      | Voltage*  | Pump   | Power  | Weight |
|---------|----------------------------------------|----------------------|-----------|--------|--------|--------|
|         | Chamber<br>(usable space)<br>L x W x H | Machine<br>L x W x H | (Hz)      | (m3/h) | (kW)   | (kg)   |
| AERO 35 | 370 x 350 x 150                        | 543 x 451 x 454      | 230V-1-50 | 8      | 0,4 kW | 36     |